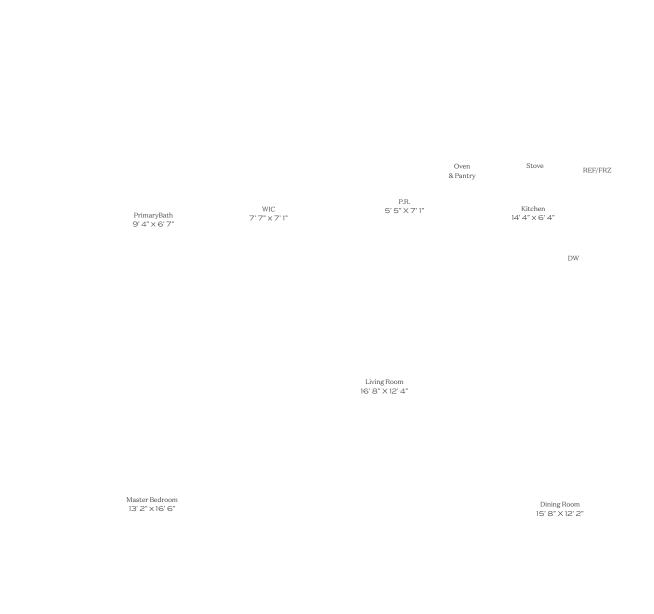

## Residence 07

INTERIOR: 1,451 SQ. FT. 135 SQ. M. BALCONY: 448 SQ. FT. 41 SQ. M. TOTAL: 1,899 SQ. FT. 176 SQ. M.

> 2 BEDROOMS 2 BATHROOMS POWDER ROOM PRIVATE TERRACE

Terrace 52' 9" × 8' 7"

## Foyer 14' 2" X 5' 6"

CL

AC

W/D

Bath 2 10' 3" × 5' 5"

CL

Bedroom 2 13' 3" × 11' 1"

PARK