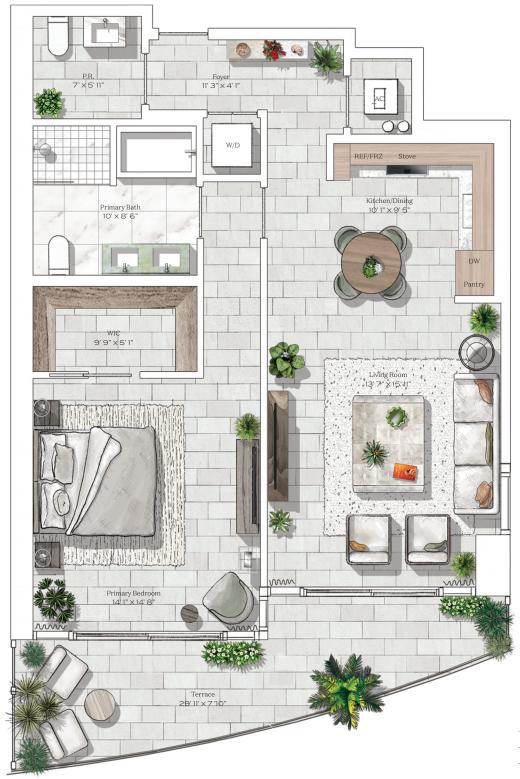

## Residence 06

INTERIOR: 1,010 SQ. FT. 94 SQ. M. BALCONY: 186 SQ. FT. 17 SQ. M. TOTAL: 1,196 SQ. FT. 110 SQ. M.

1 BEDROOM
1 BATHROOM
POWDER ROOM
PRIVATE TERRACE

OCEAN

305-520-7974 | FIVEPARK.COM

PAR

OCEAN

This condominium is being developed by TCH 500 Alton, LLC, a Florida limited liability company ("Developer"), which has a limited right to use the trademarked names and logos of Terra. Any and all statements, disclosures and/or representations shall be deemed made by Developer (and not to Terra and you agree to look solely to Developer"), which has a limited right to use the trademarked names and logos of Terra. Any and all statements, disclosures and/or representations of the developer. For correct representations cannot be relied upon as correctly stating the representations of the developer. For correct representations, make reference to this brochure and to the documents required by section 718.503, Florida statutes, to be furnished by a developer to a buyer or lessee. These materials are not intended to be an offer to sell, or solicitation to buy a unit in the condominium. Such an offering shall only be made pursuant to the prospectus or in the applicable purchase agreement. In no event shall any solicitation, offer or sale of a unit in the condominium be made in, or to residents of, any state or country in which such activity would be unlawful. The project graphics, renderings and text provided herein are copyrighted works owned by the Developer. All rights reserved. Unauthorized to make any representations or other statements regarding the projects, and no agreements with, deposits paid to or other arrangements made with any real estate broker are or shall be binding on the Developer.