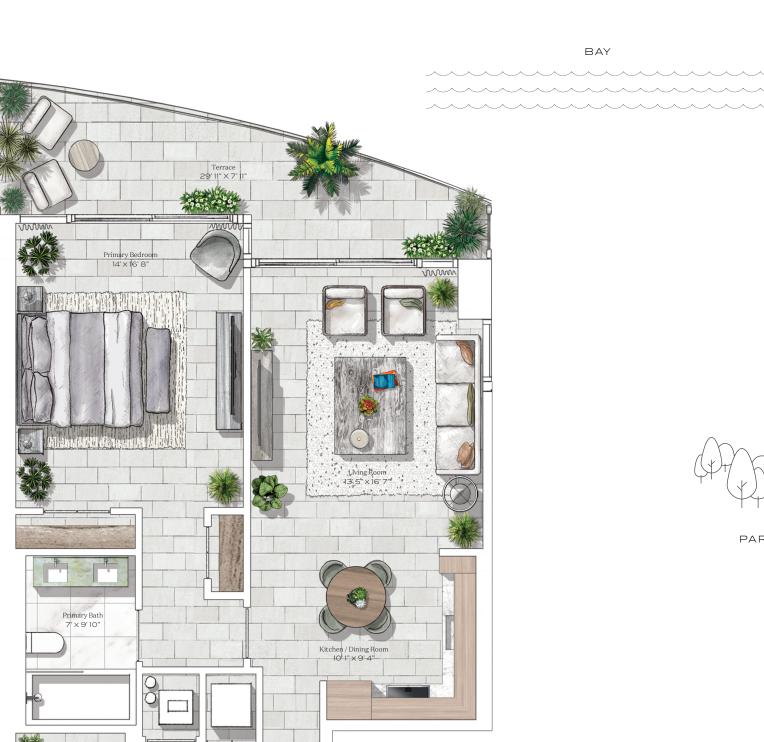

## Residence 04

INTERIOR: 1,000 SQ FT. 93 SQ. M. BALCONY: 187 SQ. FT. 17 SQ. M. TOTAL: 1,187 SQ. FT. 110 SQ. M.

> 1 BEDROOM 1 BATHROOM POWDER ROOM PRIVATE TERRACE

Fover

11' 4" × 4' 11

03

305-520-7974 | FIVEPARK.COM

6' 11" × 5' 10"

PARK