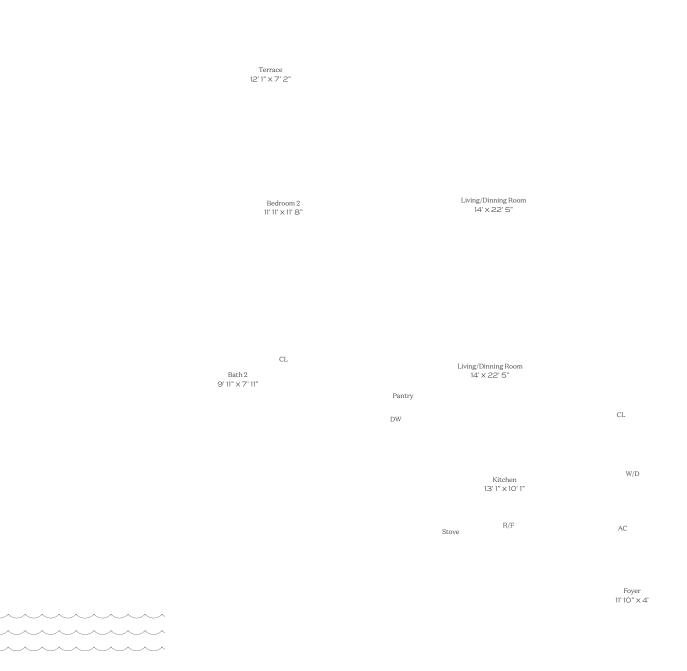

## Residence 02

INTERIOR: 1,357 SQ. FT. 126 SQ. M. BALCONY: 279 SQ. FT. 25 SQ. M. TOTAL: 1,636 SQ. FT. 151 SQ. M.

> 2 BEDROOMS 2 BATHROOMS POWDER ROOM PRIVATE TERRACE

| BAY |  |
|-----|--|
|     |  |
|     |  |
|     |  |
|     |  |

Primary Bedroom 15' × 13' 7"

> WIC 10' × 5' 1"

Primary Bath 10' 2" × 8' 6"

CL

P.R. 6' 4" x 5' 5"

PARK