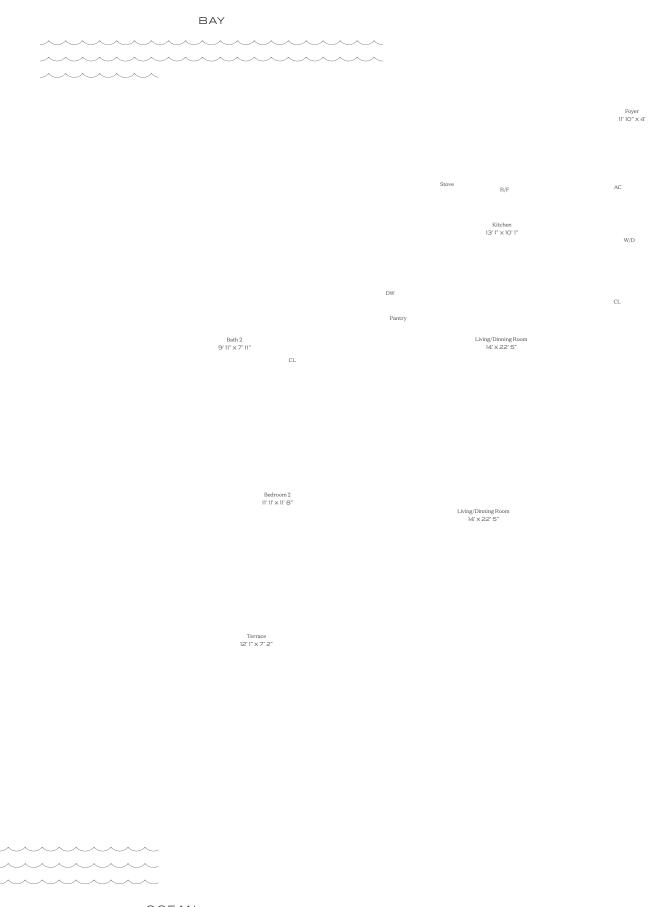

P.R. 6' 4" × 5' 5"

Primary Bath 10' 2" × 8' 6"

CL

WIC 10' x 5' 1"

Primary Bedroom 15' × 13' 7"

Terrace 15' 5" × 7' 11"

PARK