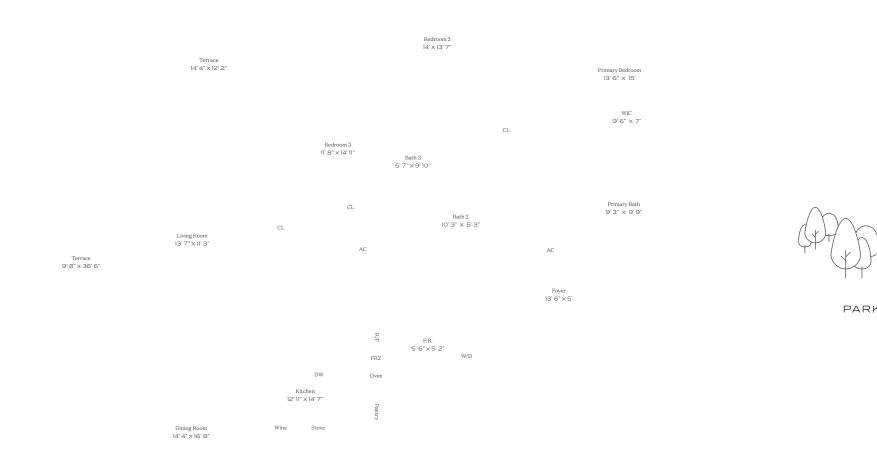

## Residence Ol ALT Floors 11-24

INTERIOR: 2,178 SQ. FT. 202 SQ. M. BALCONY: 908 SQ. FT. 94 SQ. M. TOTAL: 3,086 SQ. FT. 286 SQ. M.

3 BEDROOMS
3 BATHROOMS
POWDER ROOM
PRIVATE TERRACE

OCEAN

305-520-7974 | FIVEPARK.COM