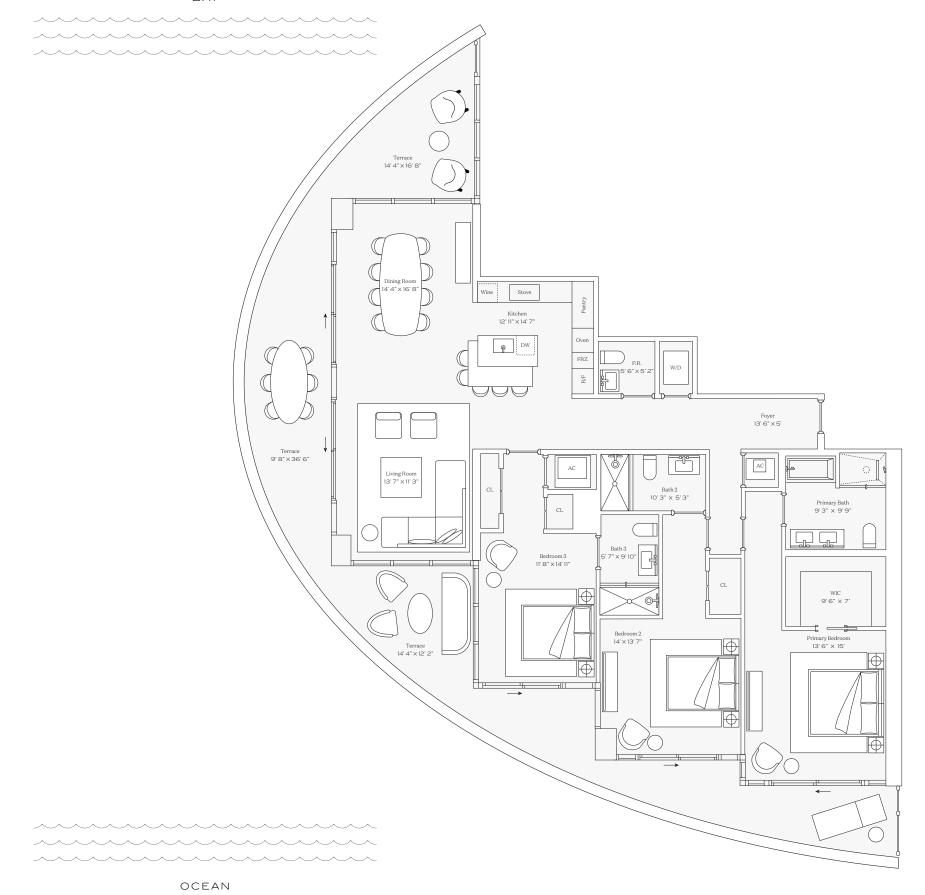

## Residence 01

INTERIOR: 2,178 SQ. FT. 202 SQ. M. BALCONY: 908 SQ. FT. 84 SQ. M. TOTAL: 3,086 SQ. FT. 286 SQ. M.

3 BEDROOMS
3 BATHROOMS
POWDER ROOM
PRIVATE TERRACE

OCEAN

305-520-7974 | FIVEPARK.COM

PAR

This condominium is being developed by TCH 500 Alton, LLC, a Florida limited liability company ("Developer"), which has a limited right to use the trademarked names and logos of Terra. Any and all statements, disclosures and/or representations shall be deemed made by Developer (and not to Terra and you agree to look solely to Developer"), which has a limited right to use the trademarked names and logos of Terra. Any and all statements, disclosures and/or representations of the developer. For correct representations cannot be relied upon as correctly stating the representations of the developer. For correct representations, make reference to this brochure and to the documents required by section 718.503, Florida statutes, to be furnished by a developer to a buyer or lessee. These materials are not intended to be an offer to sell, or solicitation to buy a unit in the condominium. Such an offering shall only be made pursuant to the prospectus or in the applicable purchase agreement. In no event shall any solicitation, offer or sale of a unit in the condominium be made in, or to residents of, any state or country in which such activity would be unlawful. The project graphics, renderings and text provided herein are copyrighted works owned by the Developer. All rights reserved. Unauthorized to make any representations or other statements regarding the projects, and no agreements with, deposits paid to or other arrangements made with any real estate broker are or shall be binding on the Developer.