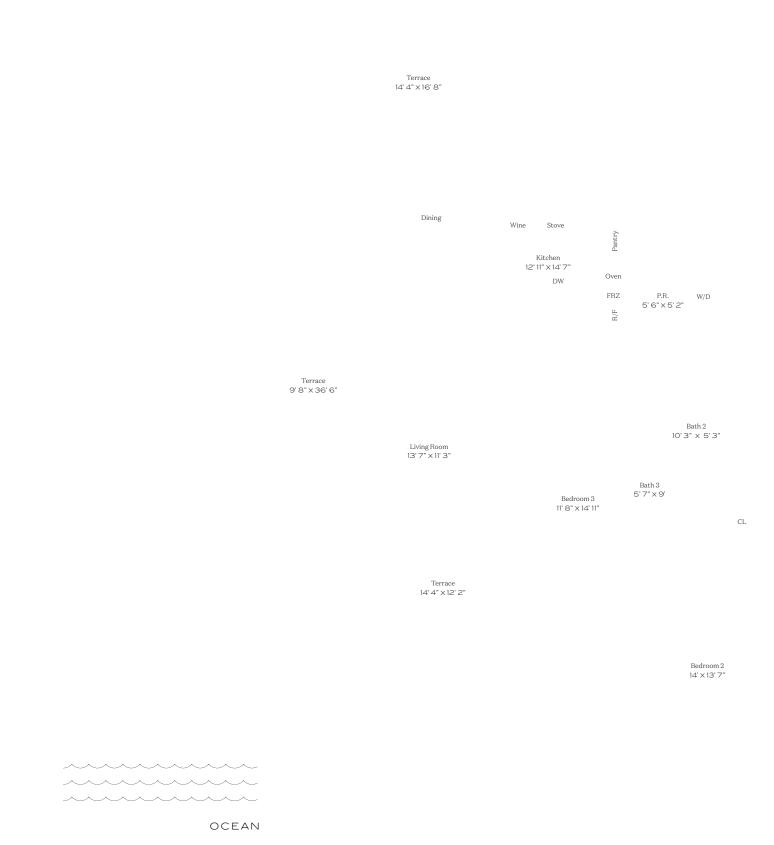

The Park Residences

Residence 01 Levels 8-11

INTERIOR: 2,178 SQ. FT. 202 SQ. M. BALCONY: 908 SQ. FT. 94 SQ. M. TOTAL: 3,086 SQ. FT. 286 SQ. M.

> 3 BEDROOMS 3 BATHROOMS POWDER ROOM PRIVATE TERRACE

BAY

\_\_\_\_\_ \_\_\_\_\_

Fover 13' 6" × 5'

AC

Primary Bath 9' 3" × 9' 9"

WIC 9'6" × 7'

Primary Bedroom 13' 6" × 15'

PARK