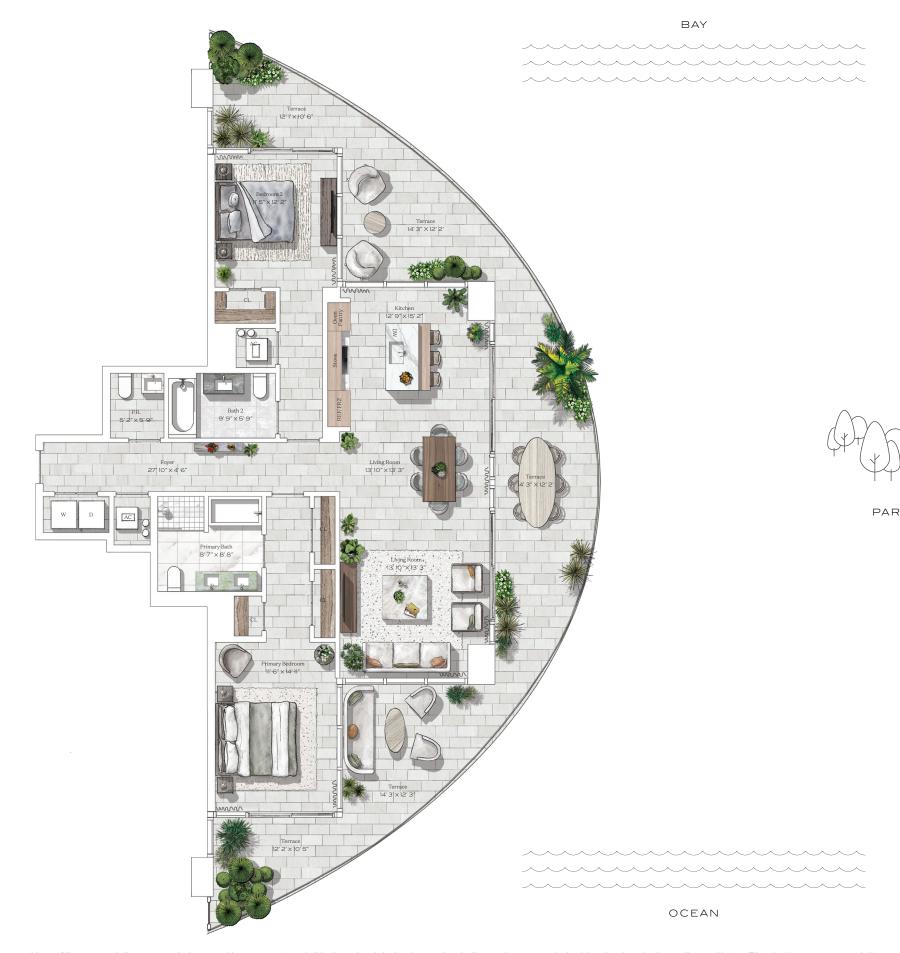

#### Residence 01

INTERIOR: 2,178 SQ. FT. 202 SQ. M. BALCONY: 908 SQ. FT. 84 SQ. M. TOTAL: 3,086 SQ. FT. 286 SQ. M.

3 BEDROOMS
3 BATHROOMS
POWDER ROOM
PRIVATE TERRACE

OCEAN

305-520-7974 | FIVEPARK.COM

BAY

\_\_\_\_\_

Terrace 14' 4" x 16' 8"

> Bedroom 2 14' × 13' 7"

9'6" x 7'

Primary Bedroom

OCEAN