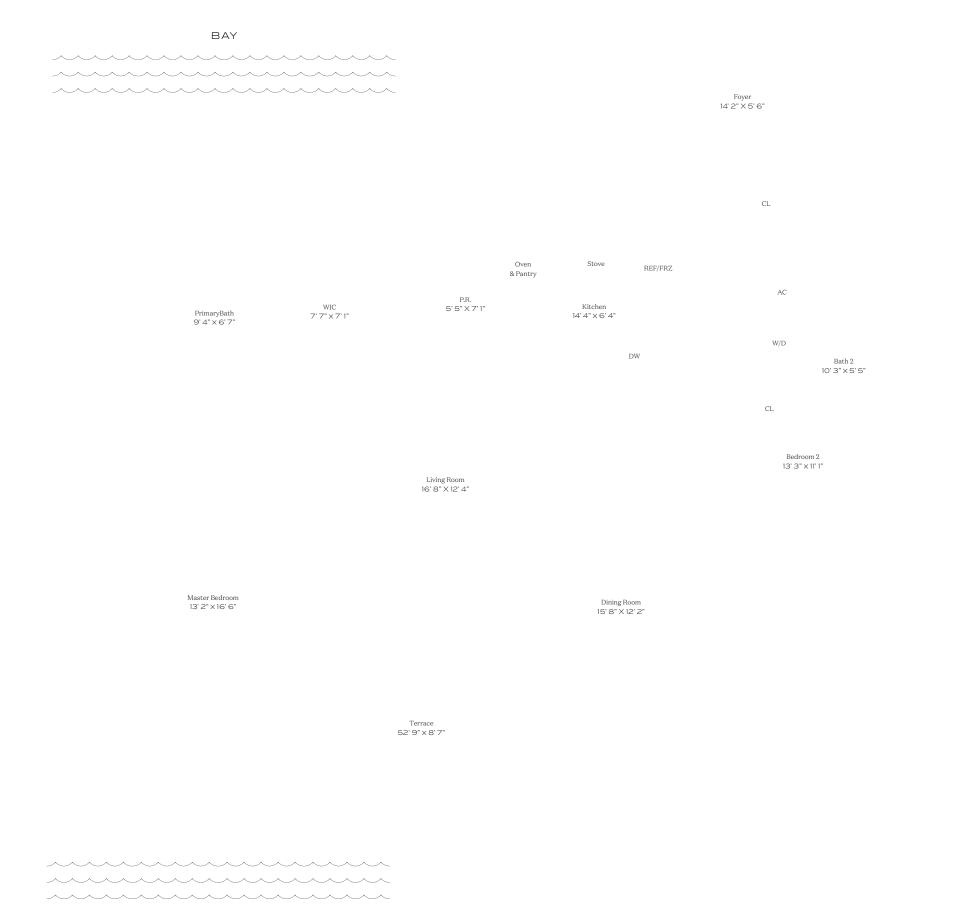

#### Residence 01

INTERIOR: 2,178 SQ. FT. 202 SQ. M. BALCONY: 908 SQ. FT. 84 SQ. M. TOTAL: 3,086 SQ. FT. 286 SQ. M.

3 BEDROOMS
3 BATHROOMS
POWDER ROOM
PRIVATE TERRACE

OCEAN

305-520-7974 | FIVEPARK.COM

BAY

\_\_\_\_\_