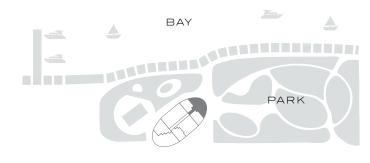

#### Residence 03

INTERIOR: 2,335 SQ. FT. 217 SQ. M. BALCONY: 679 SQ. FT. 63 SQ. M. TOTAL: 3,014 SQ. FT. 280 SQ. M.

3 BEDROOMS
4 BATHROOMS
PRIVATE TERRACE

OCEAN

305-520-7974 | FIVEPARK.COM

BAY

> Bath 4 4' 11" × 11' 3"