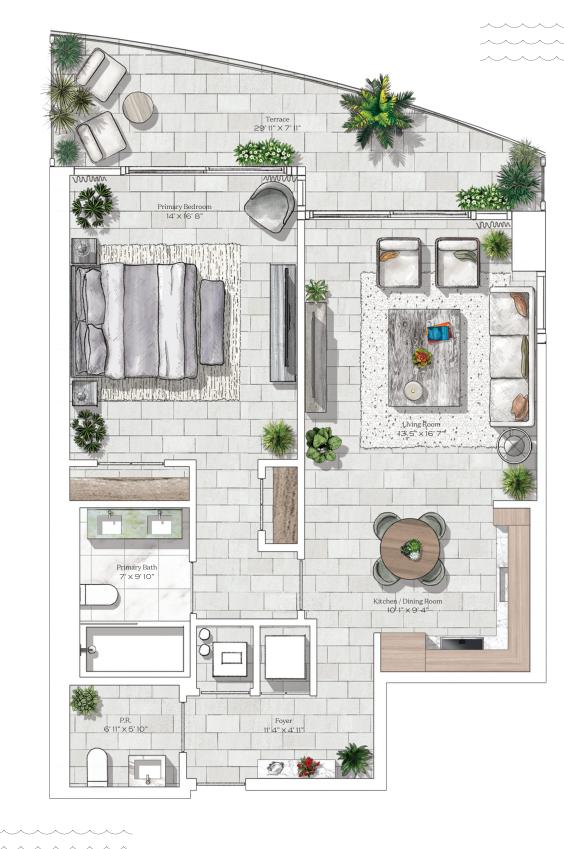

#### Residence 02

INTERIOR: 1,357 SQ. FT. 126 SQ. M. BALCONY: 279 SQ. FT. 25 SQ. M. TOTAL: 1,636 SQ. FT. 151 SQ. M.

2 BEDROOMS
2 BATHROOMS
POWDER ROOM
PRIVATE TERRACE

OCEAN

305-520-7974 | FIVEPARK.COM

PARK