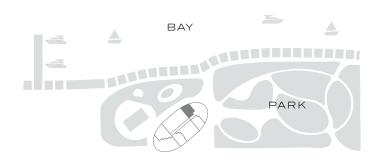

#### Residence 01

INTERIOR: 2,178 SQ. FT. 202 SQ. M. BALCONY: 908 SQ. FT. 84 SQ. M. TOTAL: 3,086 SQ. FT. 286 SQ. M.

3 BEDROOMS
3 BATHROOMS
POWDER ROOM
PRIVATE TERRACE

OCEAN

305-520-7974 | FIVEPARK.COM

BAY

\_\_\_\_\_