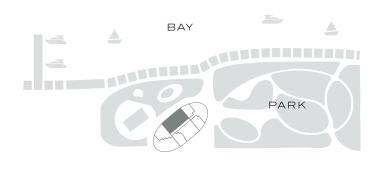

#### The Park Residences

#### Residence 06

INTERIOR: 1,010 SQ. FT. 94 SQ. M. BALCONY: 186 SQ. FT. 17 SQ. M. TOTAL: 1,196 SQ. FT. 110 SQ. M.

1 BEDROOM
1 BATHROOM
POWDER ROOM
PRIVATE TERRACE

OCEAN

305-520-7974 | FIVEPARK.COM

PARI

OCEAN