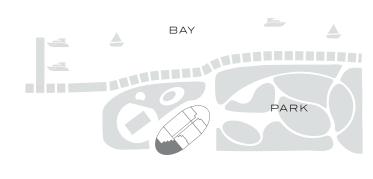

#### The Park Residences

#### Residence 04

INTERIOR: 1,000 SQ FT. 93 SQ. M. BALCONY: 187 SQ. FT. 17 SQ. M. TOTAL: 1,187 SQ. FT. 110 SQ. M.

1 BEDROOM
1 BATHROOM
POWDER ROOM
PRIVATE TERRACE

OCEAN

305-520-7974 | FIVEPARK.COM

BAY

PARI

MIAMI BEACH